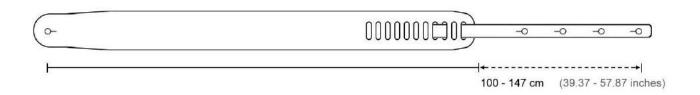

#### **GUITAR STRAP SPECIFICATION**

Width of shoulder part: 6 cm (2.36 inches)

Length adjustable: 100 – 147 cm (39.37 – 57.87 inches)