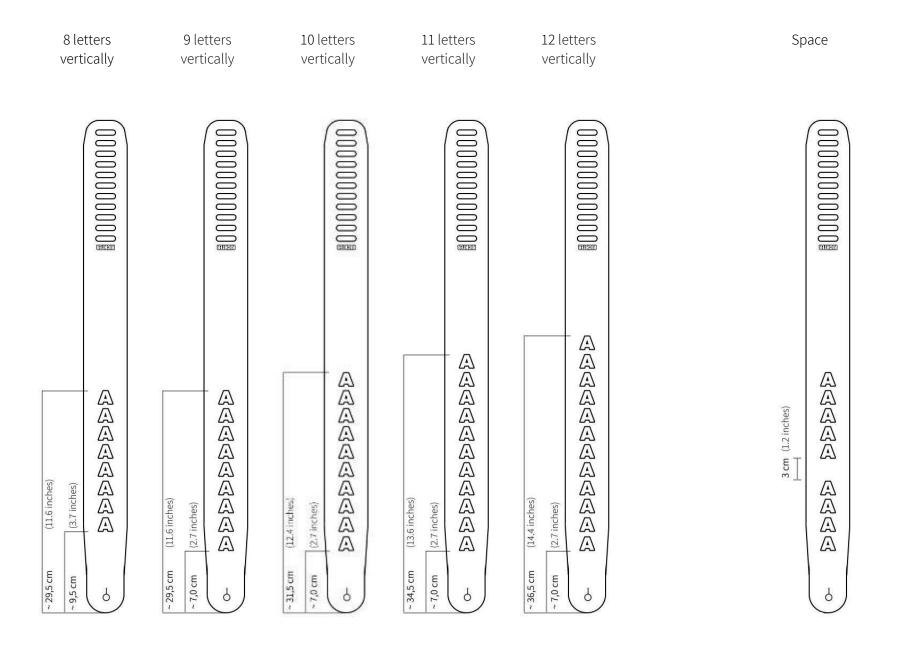

#### LETTERS. NUMBER & PLACEMENT

Up to 12 letters and a maximum of 3 spaces can be placed on your guitar strap. Spaces are possible from the variant "4 letters vertical". Spaces move the above placed letters upwards by 3 cm. The letters are embossed in the leather. All dimensions are to be understood as a guide.