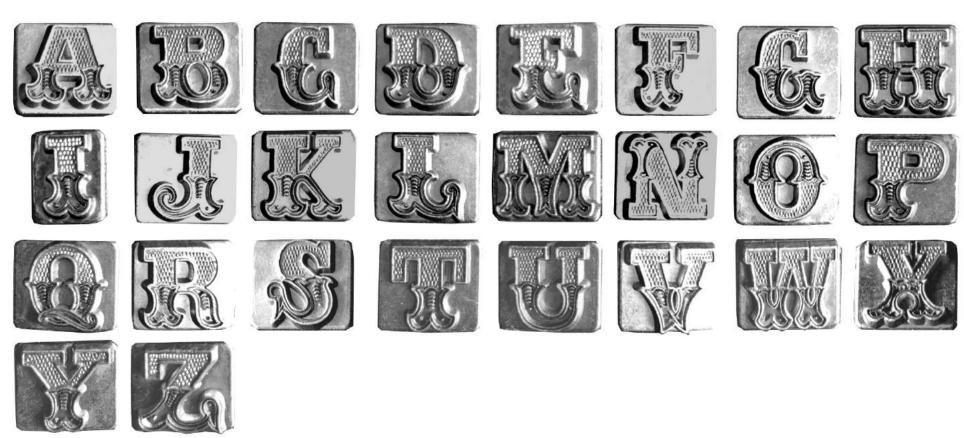

ossed in the leather. All dimensions are to be understood as a guide.





#### FONT STYLE & FONT COLORS

#### FONT STYLE 1

Letter height: approximately 18 mm (0,71 inches)



# FONT STYLE 1 / FONT COLOR

Examples on black leather for the leather embossing of the letter A (font style 1) with the available font colors:



Font colors on other leather colors you can look at the respective product on www.richter.shop

# FONT STYLE 2

Letter height: approximately 18 mm (0.71 inches)



# FONT STYLE 2 / FONT COLOR

Examples on black leather for the leather embossing of the letter A (font style 2) with the available font colors:



Font colors on other leather colors you can look at the respective product on www.richter.shop

#### FONT STYLE 3

Letter height: approximately 19 mm (0,75 inches)



# FONT STYLE 3 / FONT COLOR

Examples on black leather for the leather embossing of the letter A (font style 3) with the available font colors:



Font colors on other leather colors you can look at the respective product on www.richter.shop

#### **GUITAR STRAP SPECIFICATION**

Width of shoulder part: 6 cm (2.36 inches)

Length adjustable: 100 – 147 cm (39.37 – 57.87 inches)







# www.richter.shop

Basis for your order are our terms and conditions.

Our terms and conditions and the explanation of your right of revocation is available on the Internet: www.richterstraps.com

Due to the lighting conditions in the product photography and different screen settings, it may happen that the color of the product is not reproduced authentically.

© 2018 Richter-Leder GmbH, all rights reserved