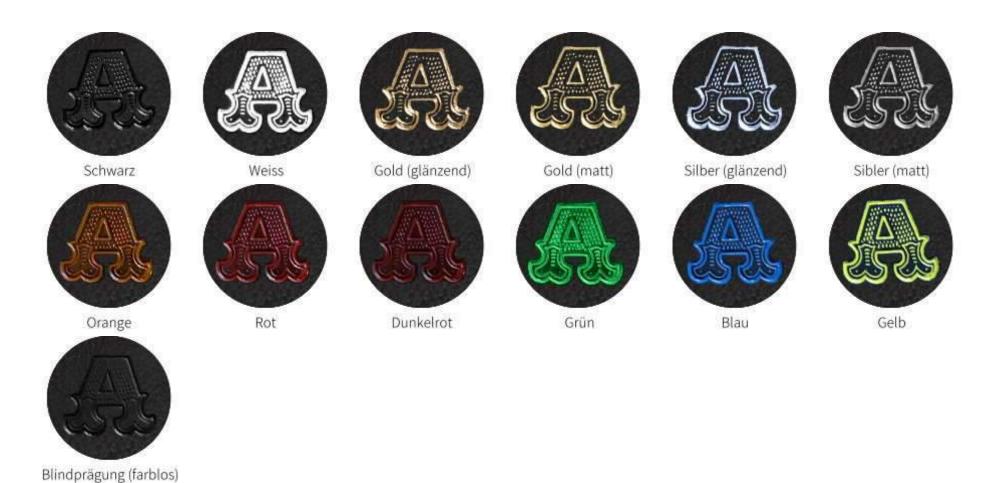

# FONT STYLE 1 / FONT COLOR

Examples on black leather for the leather embossing of the letter A (font style 1) with the available font colors:

Font colors on other leather colors you can look at the respective product on www.richter.shop

# FONT STYLE 2 / FONT COLOR

Examples on black leather for the leather embossing of the letter A (font style 2) with the available font colors:

Font colors on other leather colors you can look at the respective product on www.richter.shop

# FONT STYLE 3 / FONT COLOR

Examples on black leather for the leather embossing of the letter A (font style 3) with the available font colors:

Font colors on other leather colors you can look at the respective product on www.richter.shop