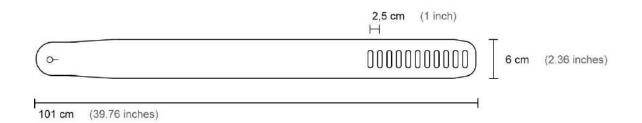

#### **GUITAR STRAP SPECIFICATION**

Width of shoulder part: 6 cm (2.36 inches)

Length adjustable: 100 – 147 cm (39.37 – 57.87 inches)