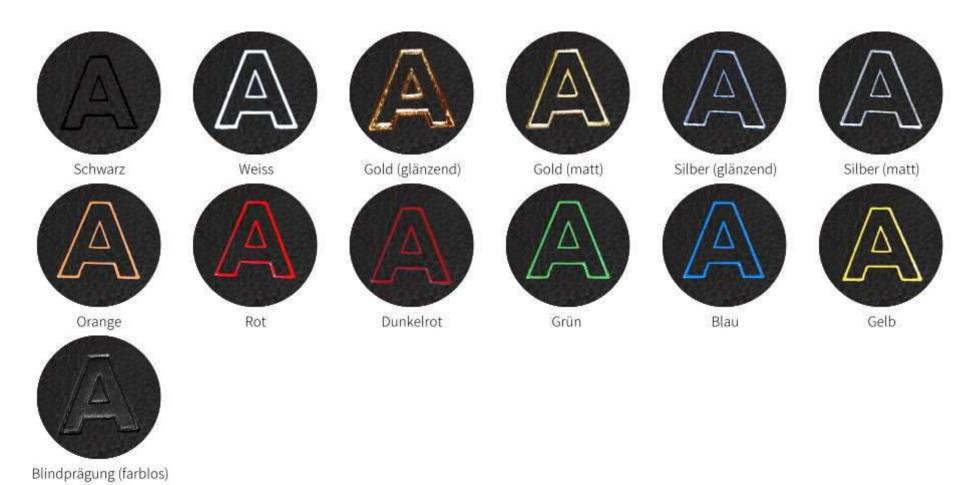

# FONT STYLE 1 / FONT COLOR

Examples on black leather for the leather embossing of the letter A (font style 1) with the available font colors:

Font colors on other leather colors you can look at the respective product on www.richter.shop