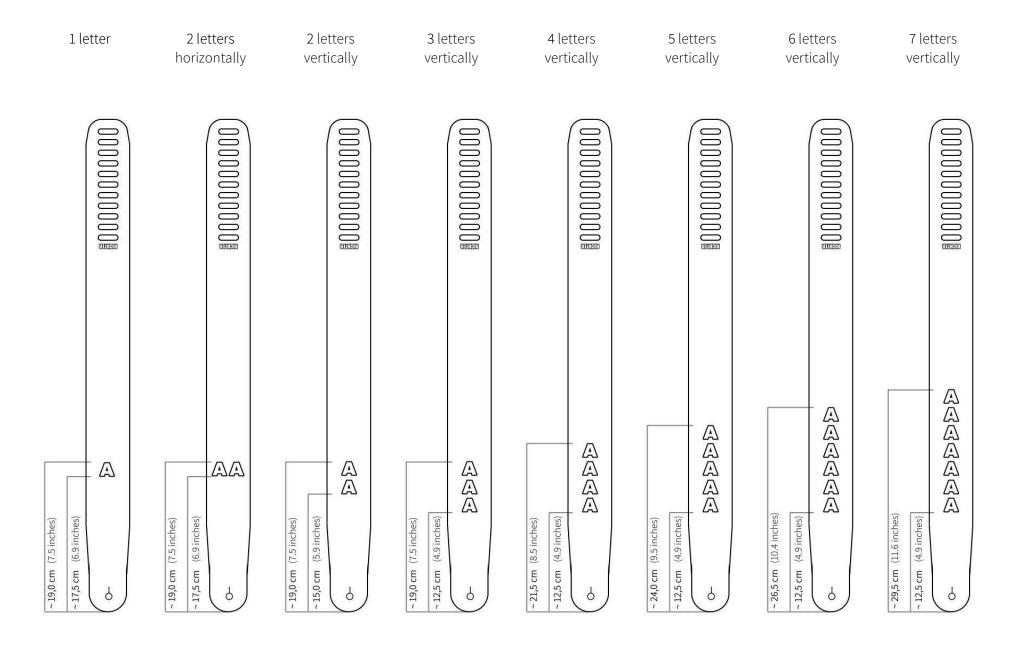

#### LETTERS. NUMBER & PLACEMENT

Up to 12 letters and a maximum of 3 spaces can be placed on your guitar strap. Spaces are possible from the variant "4 letters vertical". Spaces move the above placed letters upwards by 3 cm. The letters are embossed in the leather. All dimensions are to be understood as a guide.