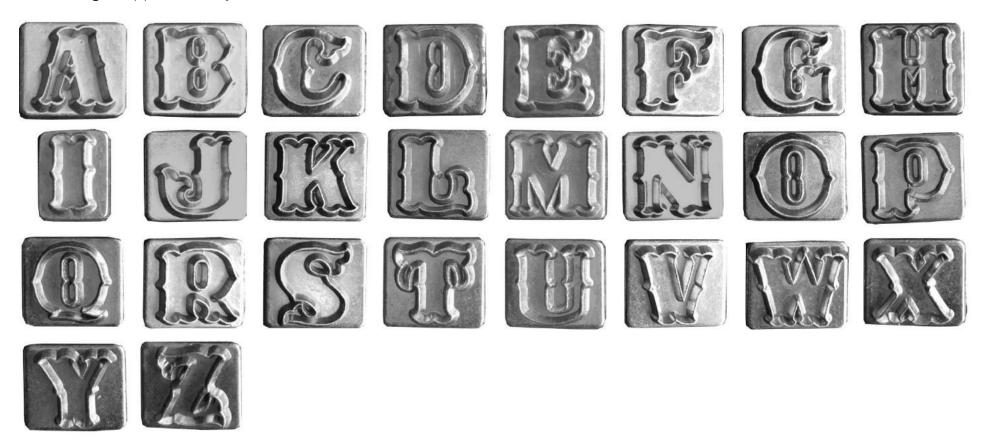

N**

- Up to 12 letters (+ max 3 spaces)
- 3 fonts
- 13 font colors

#### LETTERS. NUMBER & PLACEMENT

Up to 12 letters and a maximum of 3 spaces can be placed on your guitar strap. Spaces are possible from the variant "4 letters vertical". Spaces move the above placed letters upwards by 3 cm. The letters are embossed in the leather. All dimensions are to be understood as a guide.





#### FONT STYLE & FONT COLORS

#### FONT STYLE 1

Letter height: approximately 18 mm (0,71 inches)



# FONT STYLE 1 / FONT COLOR

Examples on black leather for the leather embossing of the letter A (font style 1) with the available font colors:



Font colors on other leather colors you can look at the respective product on www.richter.shop

# FONT STYLE 2

Letter height: approximately 18 mm (0.71 inches)



# FONT STYLE 2 / FONT COLOR

Examples on black leather for the leather embossing of the letter A (font style 2) with the available font colors:



Font colors on other leather colors you can look at the respective product on www.richter.shop

#### FONT STYLE 3

Letter height: approximately 19 mm (0,75 inches)



# FONT STYLE 3 / FONT COLOR

Examples on black leather for the leather embossing of the letter A (font style 3) with the available font colors:



Font colors on other leather colors you can look at the respective product on www.richter.shop

#### **GUITAR STRAP SPECIFICATION**

Width of shoulder part: 6 cm (2.36 inches)

Length adjustable: 100 – 147 cm (39.37 – 57.87 inches)







# www.richter.shop

Basis for your order are our terms and conditions.

Our terms and conditions a