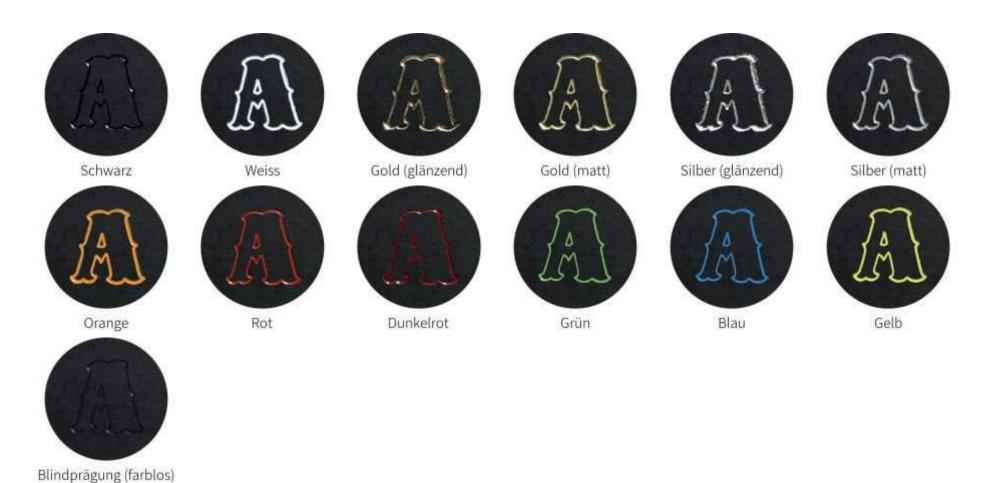

# FONT STYLE 2 / FONT COLOR

Examples on black leather for the leather embossing of the letter A (font style 2) with the available font colors:

Font colors on other leather colors you can look at the respective product on www.richter.shop